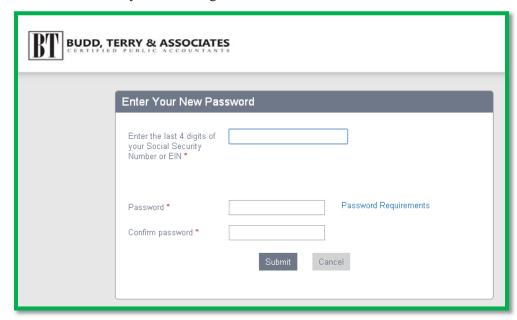

Please click on your *individualized link* in the email within 5 days of receiving the email.

It will take you to a page that looks like this, asking you for the last 4 digits of your social security number and to create a password.

The password must contain an upper case letter, a lower case letter, a number, and a special character (such as !, #, \$, etc.).

Once you click submit, the next page will look like this – prompting you to sign in with your username (provided in the introductory email) and new password that you just created!