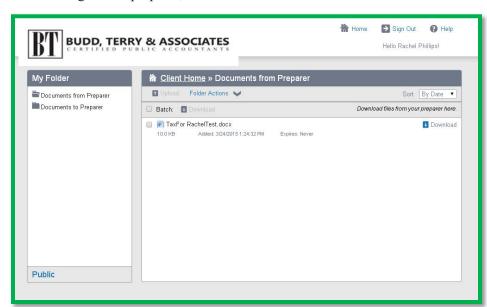

You can now access the portal & your tax documents anywhere, anytime.
Using your new username & password at

https://gbuddcpa.securefilepro.com/

Your new portal will look like this!

Any documents from Budd, Terry & Associates will be located in the "Documents from Preparer" folder.

Home Sign Out Help
Helio Rachel Phillips!

My Folder

Documents from Preparer

Documents to Preparer

Click on the folder labeled Documents from Preparer or the Public section to view files available for download.

Select the one you would like to download by clicking on the Download link to the right. A dialog box will prompt you to select to open or save the file.

To upload a document for Budd, Terry & Associates - click the Documents to Preparer folder under the My Folder section.