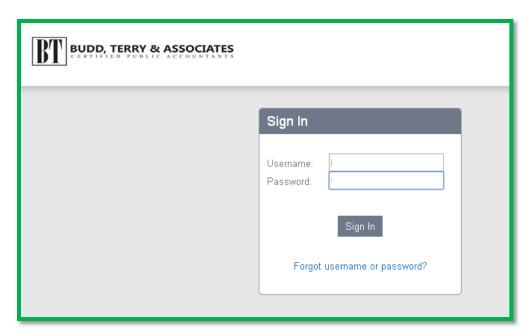

The password must contain an upper case letter, a lower case letter, a number, and a special character (such as !, #, \$, etc.).

Once you click submit, the next page will look like this – prompting you to sign in with your username (provided in the introductory email) and new password that you just created!

You can now access the portal & your tax documents anywhere, anytime.
Using your new username & password at

https://gbuddcpa.securefilepro.com/

Your new portal will look like this!

Any documents from Budd, Terry & Associates will be located in the "Documents from Preparer" folder.