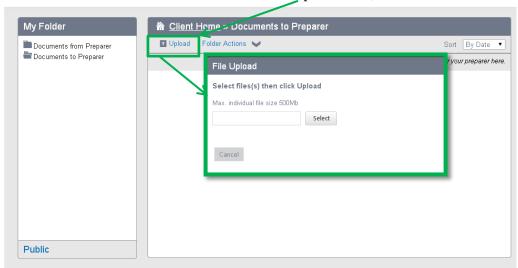

Click on the folder labeled Documents to Preparer to upload files to your tax preparer.

something for the preparer, we will be notified via email as well.

To take a document off of the portal from the preparer, go into the Documents from Preparer folder, and all available documents will be listed.

Select the one you would like to download by clicking on the Download link to the right. A dialog box will prompt you to select to open or save the file.

To upload a document for Budd, Terry & Associates - click the Documents to Preparer folder under the My Folder section.

prompt a File Upload Box allowing you to select files you'd like to upload. Once you have uploaded, we will be notified that something new has been uploaded.

Use the "Upload" link, which will then